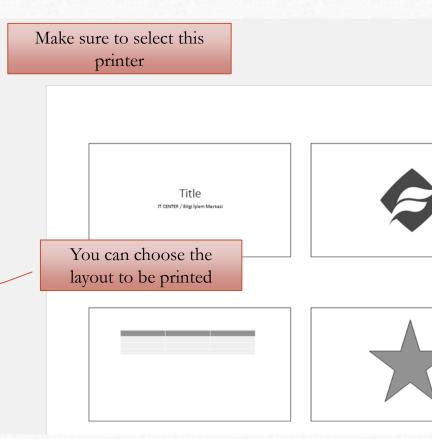

### What do I need?



A valid student card credited with funds









# Where is the printer?



In the basement floor, in front of the library









### Which computers I can use?



Login with your username and password

Any computer in the library









#### Print Word file







































Click on Page Setup









# How to print?

Read the card on this device











# Printing errors

| Printing issue / Error                 | Reason                                                                                                                                     | How to solve it                                           |
|----------------------------------------|--------------------------------------------------------------------------------------------------------------------------------------------|-----------------------------------------------------------|
| User Not Found<br>Kullanıcı Bulunamadı | The student card is not defined with your username                                                                                         | Visit