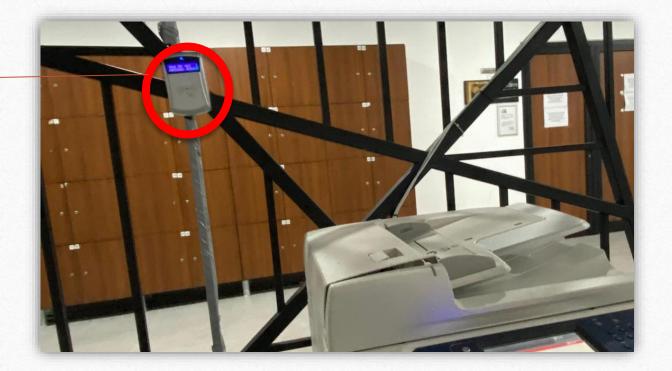

### What do I need?



A valid student card credited with funds









# Where is the printer?



In the basement floor, in front of the library









### Which computers I can use?



Login with your username and password

Any computer in the library









#### Print Word file







































Click on Page Setup









# How to print?

Read the card on this device











# Printing errors

| Printing issue / Error                 | Reason                                                                                                                                     | How to solve it                                           |
|----------------------------------------|--------------------------------------------------------------------------------------------------------------------------------------------|-----------------------------------------------------------|
| User Not Found<br>Kullanıcı Bulunamadı | The student card is not defined with your username                                                                                         | Visit the accounting office and show your <b>username</b> |
| No Document<br>Belge Yok