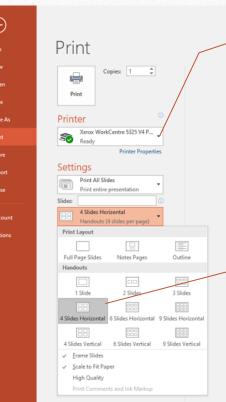

### What do I need?



A valid student card credited with funds









# Where is the printer?



In the basement floor, in front of the library









### Which computers I can use?



Login with your username and password

Any computer in the library









#### Print Word file







































Click on Page Setup









# How to print?

Read the card on this device











# Printing errors

| Printing issue / Error                 | Reason                                                                                                                                     | How to solve it                                           |
|----------------------------------------|--------------------------------------------------------------------------------------------------------------------------------------------|-----------------------------------------------------------|
| User Not Found<br>Kullanıcı Bulunamadı | The student card is not defined with your username                                                                                         | Vis