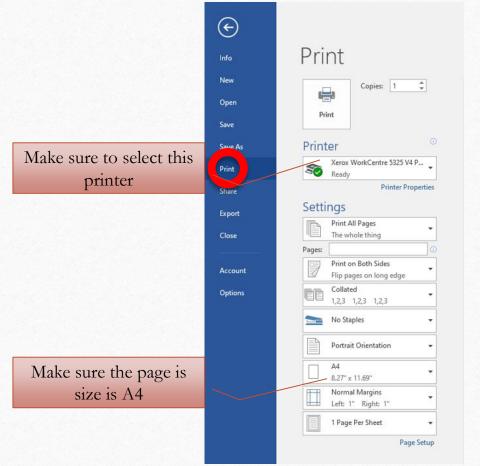

### What do I need?



A valid student card credited with funds









# Where is the printer?



In the basement floor, in front of the library









### Which computers I can use?



Login with your username and password

Any computer in the library









#### Print Word file







































Click on Page Setup









# How to print?

Read the card on this device











# Printing errors

| Printing issue / Error                 | Reason                                                                                                                                     | How to solve it                                           |
|----------------------------------------|--------------------------------------------------------------------------------------------------------------------------------------------|-----------------------------------------------------------|
| User Not Found<br>Kullanıcı Bulunamadı | The student card is not defined with your username