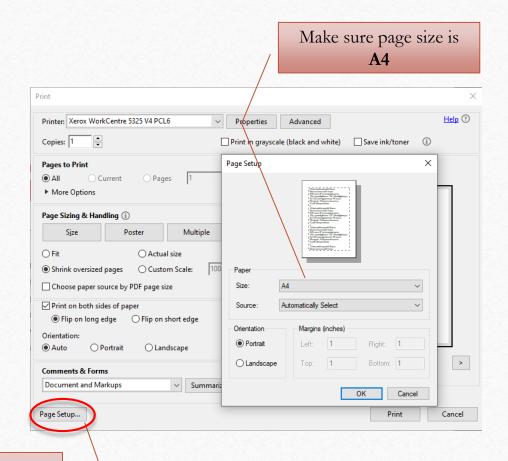

### What do I need?



A valid student card credited with funds









# Where is the printer?



In the basement floor, in front of the library









### Which computers I can use?



Login with your username and password

Any computer in the library









#### Print Word file







































Click on Page Setup









# How to print?

Read the card on this device











# Printing errors

| Printing issue / Error                 | Reason                                                                                                                                     | How to solve it                                           |
|----------------------------------------|--------------------------------------------------------------------------------------------------------------------------------------------|-----------------------------------------------------------|
| User Not Found<br>Kullanıcı Bulunamadı | The student card is not defined with your username                                                                                         | Visit the accounting