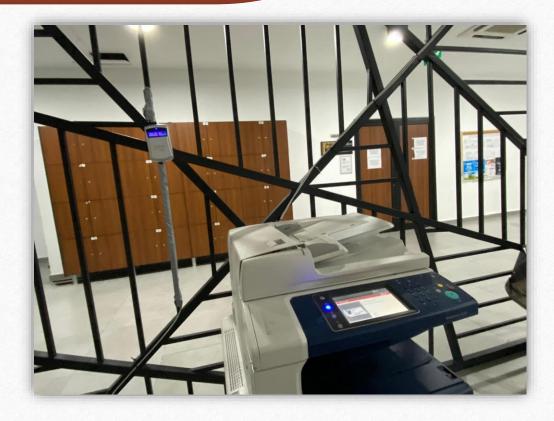

# Where is the printer?

In the basement floor, in front of the library

# How to print?

Read the card on this device