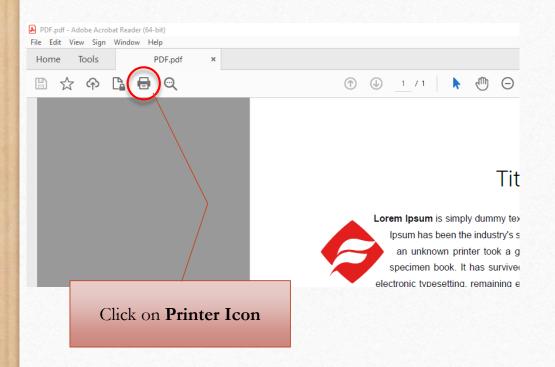

### What do I need?



A valid student card credited with funds









# Where is the printer?



In the basement floor, in front of the library









### Which computers I can use?



Login with your username and password

Any computer in the library









#### Print Word file







































Click on Page Setup









# How to print?

Read the card on this device











# Printing errors

| Printing issue / Error                 | Reason                                                                                                                                     | How to solve it                                           |
|----------------------------------------|--------------------------------------------------------------------------------------------------------------------------------------------|-----------------------------------------------------------|
| User Not Found<br>Kullanıcı Bulunamadı | The student card is not defined with your username                                                                                         | Visit the accountin