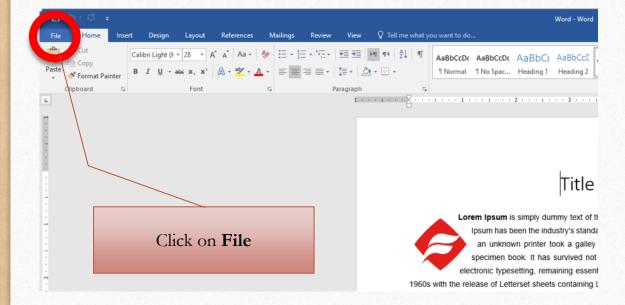

### What do I need?



A valid student card credited with funds









# Where is the printer?



In the basement floor, in front of the library









### Which computers I can use?



Login with your username and password

Any computer in the library









#### Print Word file







































Click on Page Setup









# How to print?

Read the card on this device











# Printing errors

| Printing issue / Error                 | Reason                                                                                                                                     | How to solve it                                           |
|----------------------------------------|--------------------------------------------------------------------------------------------------------------------------------------------|-----------------------------------------------------------|
| User Not Found<br>Kullanıcı Bulunamadı | The student card is not defined with your username