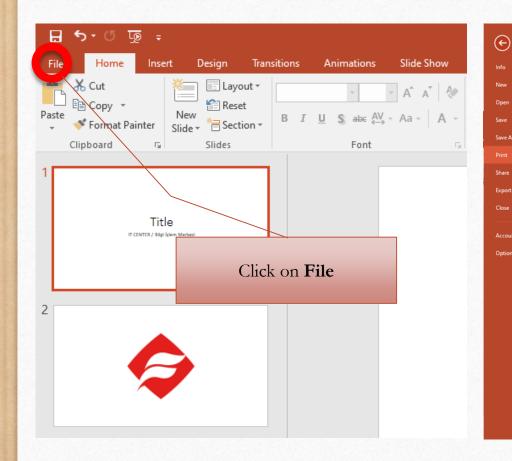

### What do I need?



A valid student card credited with funds









# Where is the printer?



In the basement floor, in front of the library









### Which computers I can use?



Login with your username and password

Any computer in the library









#### Print Word file







































Click on Page Setup









# How to print?

Read the card on this device











# Printing errors

| Printing issue / Error                 | Reason                                                                                                                                     | How to solve it                                           |
|----------------------------------------|--------------------------------------------------------------------------------------------------------------------------------------------|-----------------------------------------------------------|
| User Not Found<br>Kullanıcı Bulunamadı | The student card is not defined with your username                                                                                         | V